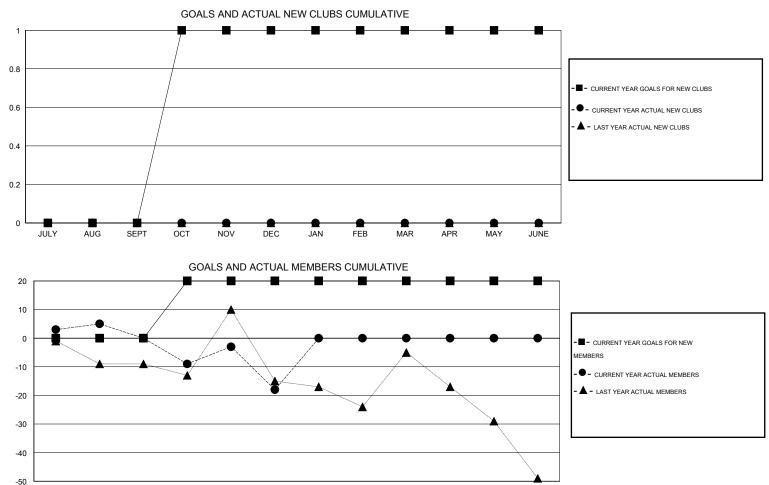

## GMT: Kenneth Schwols

| GMT: Kenneth  | Schwols          |                   | LOCATIC          | N UTAH           |                       |                    |                                     |                    | GMT CA 1         |  |
|---------------|------------------|-------------------|------------------|------------------|-----------------------|--------------------|-------------------------------------|--------------------|------------------|--|
|               |                  | Clubs             |                  |                  | Members               |                    |                                     |                    |                  |  |
|               | RESU             | LTS FOR 2016-2017 |                  |                  | RESULTS FOR 2016-2017 |                    |                                     |                    |                  |  |
| QUARTER       | NEW CLUB<br>GOAL | NEW CLUBS         | DROPPED<br>CLUBS | NET<br>GAIN/LOSS | QUARTER               | NEW MEMBER<br>GOAL | CHARTER AND<br>NEW MEMBERS<br>ADDED | DROPPED<br>MEMBERS | NET<br>GAIN/LOSS |  |
| JULY/AUG/SEPT | 0                | 0                 | 0                | 0                | JULY/AUG/SEPT         | 0                  | 13                                  | 13                 | 0                |  |
| OCT/NOV/DEC   | 1                | 0                 | 1                | -1               | OCT/NOV/DEC           | 20                 | 18                                  | 36                 | -18              |  |
| JAN/FEB/MAR   | 0                | 0                 | 0                | 0                | JAN/FEB/MAR           | 0                  | 0                                   | 0                  | 0                |  |
| APR/MAY/JUNE  | 0                | 0                 | 0                | 0                | APR/MAY/JUNE          | 0                  | 0                                   | 0                  | 0                |  |

| -30 - |      |     |      |     |     |     |     |     |     |     |     | _    |
|-------|------|-----|------|-----|-----|-----|-----|-----|-----|-----|-----|------|
|       | JULY | AUG | SEPT | OCT | NOV | DEC | JAN | FEB | MAR | APR | MAY | JUNE |

| DROPPED CLUBS: 1 |    | 13 CLUBS OF 28 ADDED 1 OR MORE | GENDER DISTRIBUTION |                              |     |  |
|------------------|----|--------------------------------|---------------------|------------------------------|-----|--|
|                  |    | NEW MEMBERS                    | MALE                | 442 (68.32%)<br>205 (31.68%) |     |  |
| DROPPED MEMBERS  |    |                                | FEMALE              | 203 (31.00 %)                |     |  |
| DECEASED         | 3  | CLICK HERE FOR HEALTH_         |                     |                              | 228 |  |
| CLUB CANCELLED   | 0  | ASSESSMENT DATA                | FAMILY UNIT MEMBERS |                              | 112 |  |
| OTHER            | 46 |                                | HEAD OF HOUSEHOLD   |                              |     |  |
| TOTAL            | 49 |                                | NON-HEAD OF HOUSEHO | LD                           | 116 |  |